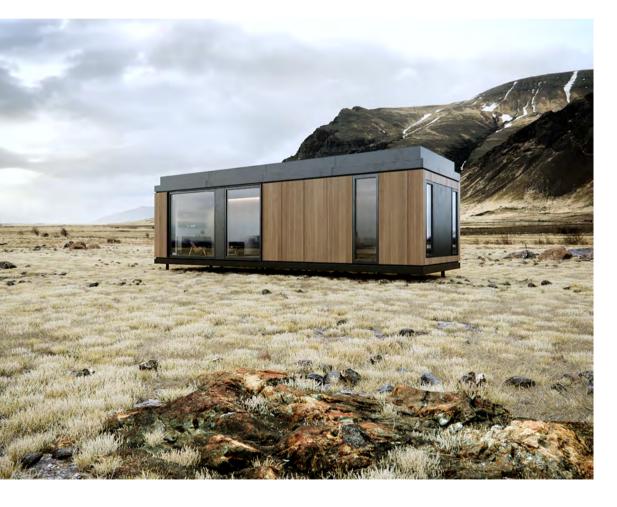

# technologyand design

Intelligent technology.

Communicate from a distance.

Outer dimensions: 12m x 4m x 3.7m Inner dimensions: 11.5m x 3.5m x 2.7m

With Manta Genius, we maximize the potential of using natural energy resources for daily life. The next couple of years will be critical in defining how we are going to live on this planet in terms of taking responsibility for our actions. The solutions that we have brought to life are nothing unique, but they are the best that we can put together, for now. We are sure it's not even the beginning.

Manta Genius will bring us closer to nature.