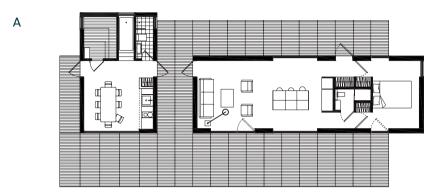

# manta Slope

48 m<sup>2</sup>
Single or double bedroom,
full kitchen, large livingroom,
10 year limited warranty.
Possible extensions and
variety of plans.

Light.
Feel the movement.

# manta Slope

48 m<sup>2</sup>
Bedroom, Living room,
Technical room, WC
10 year limited warranty.
Delivered as one piece.

1200 cm

1200 cm