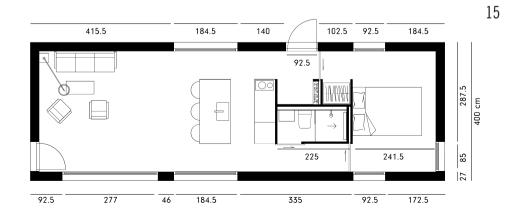

# monto Ray

18

48 m<sup>2</sup>
Bedroom, Living room,
Technical room, WC
10 year limited warranty.
Delivered as one piece.

415.5 184.5 140 102.5 92.5 184.5 92.5 225 241.5 88 92.5 277 46 184.5 335 92.5 172.5