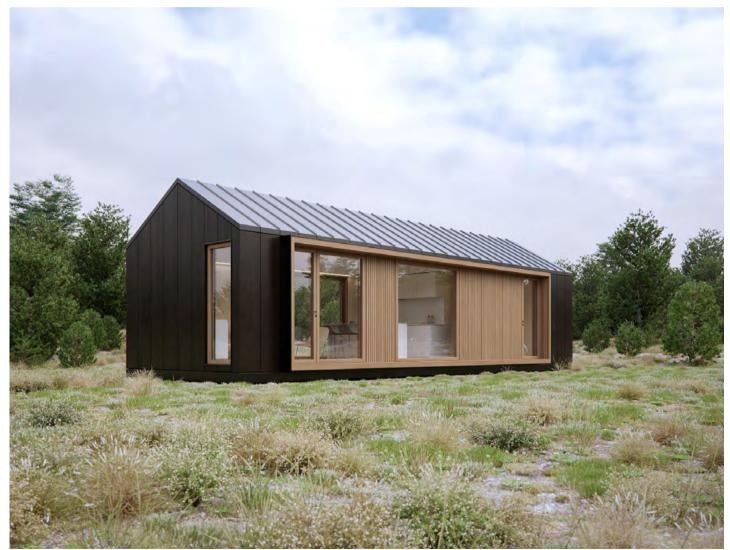

# technologyand design

Intelligent technology.

Communicate from a distance.

Outer dimensions: 12m x 4m x 3.7m Inner dimensions: 11.5m x 3.5m x 2.7m

With Manta Genius, we maximize the potential of using natural energy resources for daily life. The next couple of years will be critical in defining how we are going to live on this planet in terms of taking responsibility for our actions. The solutions that we have brought to life are nothing unique, but they are the best that we can put together, for now. We are sure it's not even the beginning.

Manta Genius will bring us closer to nature.