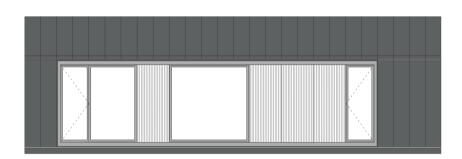

# manta Slope

48 m<sup>2</sup>
Bedroom, Living room,
Technical room, WC
10 year limited warranty.
Delivered as one piece.

1200 cm

1200 cm