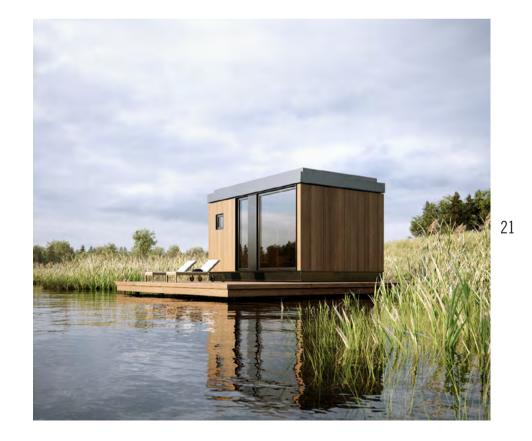

## manta Hott

25m2. Sauna room, bath, full kitchen and lounge.

Steam. Healthy recharge.