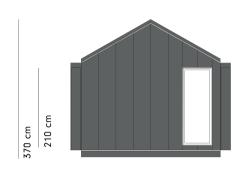

# manta Slope

48 m<sup>2</sup>
Bedroom, Living room,
Technical room, WC
10 year limited warranty.
Delivered as one piece.

1200 cm

1200 cm