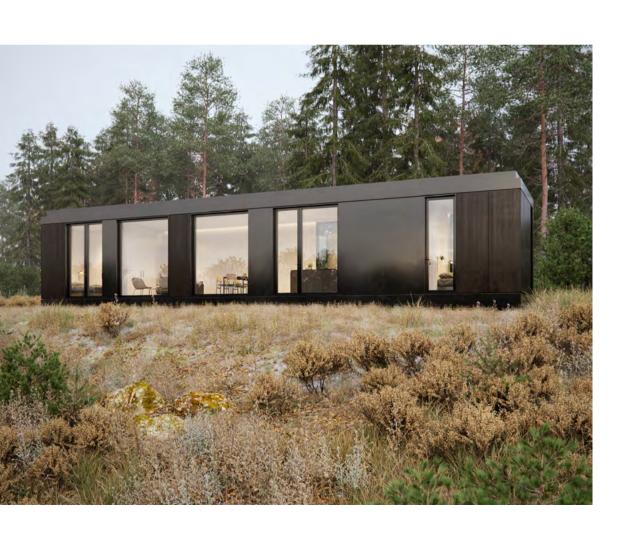

# technologyand design

Intelligent technology.

Communicate from a distance.

Outer dimensions: 12m x 4m x 3.7m Inner dimensions: 11.5m x 3.5m x 2.7m

With Manta Genius, we maximize the potential of using natural energy resources for daily life. The next couple of years will be critical in defining how we are going to live on this planet in terms of taking responsibility for our actions. The solutions that we have brought to life are nothing unique, but they are the best that we can put together, for now. We are sure it's not even the beginning.

Manta Genius will bring us closer to nature.