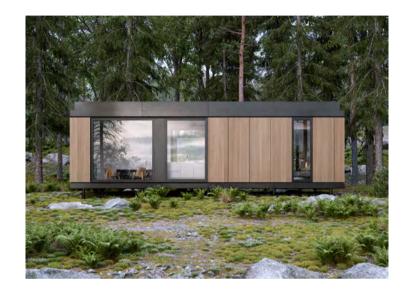

# manta Slope

48 m<sup>2</sup>
Single or double bedroom,
full kitchen, large livingroom,
10 year limited warranty.
Possible extensions and
variety of plans.

Light.
Feel the movement.

# manta Slope

48 m<sup>2</sup>
Bedroom, Living room,
Technical room, WC
10 year limited warranty.
Delivered as one piece.

1200 cm

1200 cm