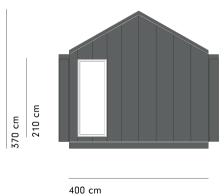

# manta Slope

48 m<sup>2</sup>
Single or double bedroom,
full kitchen, large livingroom,
10 year limited warranty.
Possible extensions and
variety of plans.

Light.
Feel the movement.

# manta Slope

48 m<sup>2</sup>
Bedroom, Living room,
Technical room, WC
10 year limited warranty.
Delivered as one piece.

1200 cm

1200 cm