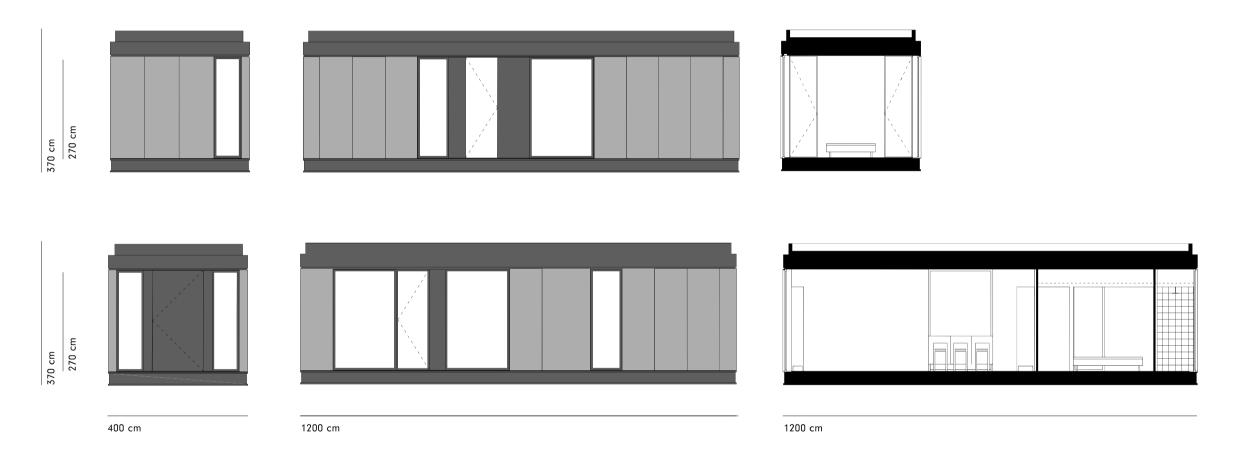

# technologyand design

Intelligent technology.

Communicate from a distance.

Outer dimensions: 12m x 4m x 3.7m Inner dimensions: 11.5m x 3.5m x 2.7m

With Manta Genius, we maximize the potential of using natural energy resources for daily life. The next couple of years will be critical in defining how we are going to live on this planet in terms of taking responsibility for our actions. The solutions that we have brought to life are nothing unique, but they are the best that we can put together, for now. We are sure it's not even the beginning.