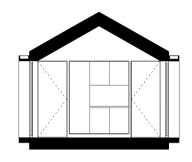

# manta Slope

48 m<sup>2</sup>
Bedroom, Living room,
Technical room, WC
10 year limited warranty.
Delivered as one piece.

1200 cm

1200 cm