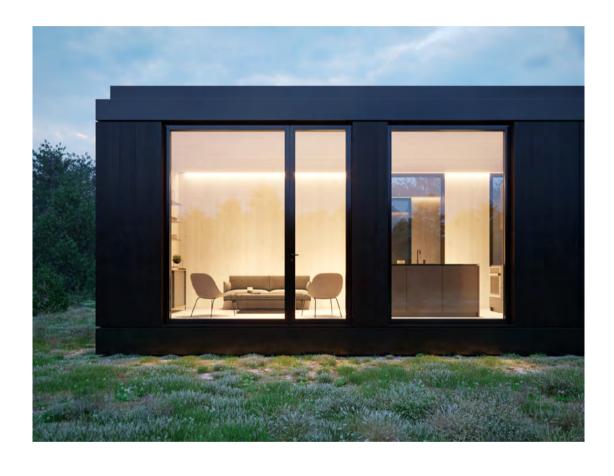

# technologyand design

Intelligent technology.

Communicate from a distance.

Outer dimensions: 12m x 4m x 3.7m Inner dimensions: 11.5m x 3.5m x 2.7m

With Manta Genius, we maximize the potential of using natural energy resources for daily life. The next couple of years will be critical in defining how we are going to live on this planet in terms of taking responsibility for our actions. The solutions that we have brought to life are nothing unique, but they are the best that we can put together, for now. We are sure it's not even the beginning.

Manta Genius will bring us closer to nature.