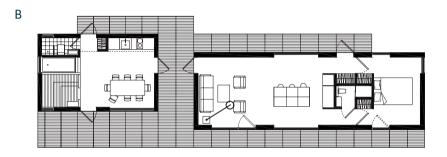

# manta Slope

48 m<sup>2</sup>
Single or double bedroom,
full kitchen, large livingroom,
10 year limited warranty.
Possible extensions and
variety of plans.

Light.
Feel the movement.

# manta Slope

48 m<sup>2</sup>
Bedroom, Living room,
Technical room, WC
10 year limited warranty.
Delivered as one piece.

1200 cm

1200 cm