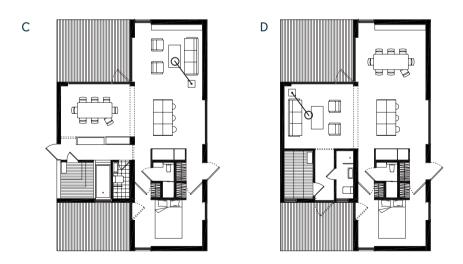

# monto Ray

Brave.
Step into wilderness.

48m2
Single or double bedroom option, full kitchen, livingroom, 10 year limited warranty.
Possible extensions and variety of plans.

# monto Ray

18

48 m<sup>2</sup>
Bedroom, Living room,
Technical room, WC
10 year limited warranty.
Delivered as one piece.

415.5 184.5 140 102.5 92.5 184.5 92.5 225 241.5 88 92.5 277 46 184.5 335 92.5 172.5