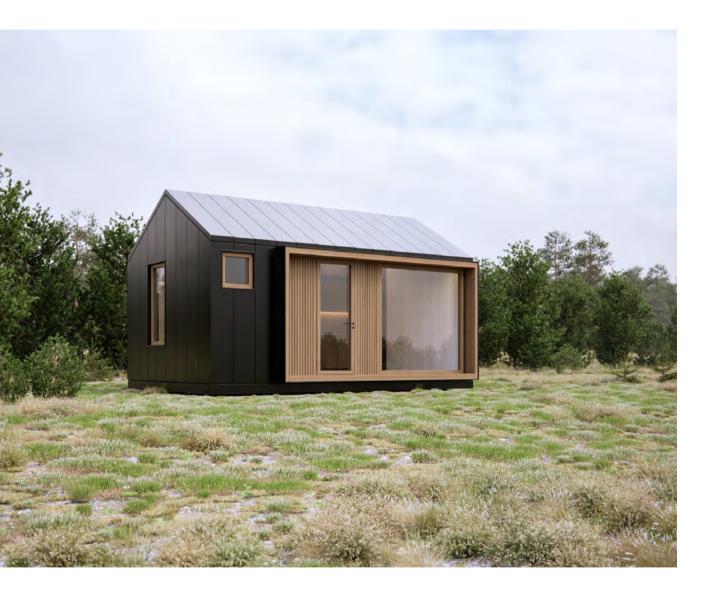

# technologyand design

Intelligent technology.

Communicate from a distance.

Outer dimensions: 12m x 4m x 3.7m Inner dimensions: 11.5m x 3.5m x 2.7m

With Manta Genius, we maximize the potential of using natural energy resources for daily life. The next couple of years will be critical in defining how we are going to live on this planet in terms of taking responsibility for our actions. The solutions that we have brought to life are nothing unique, but they are the best that we can put together, for now. We are sure it's not even the beginning.

Manta Genius will bring us closer to nature.