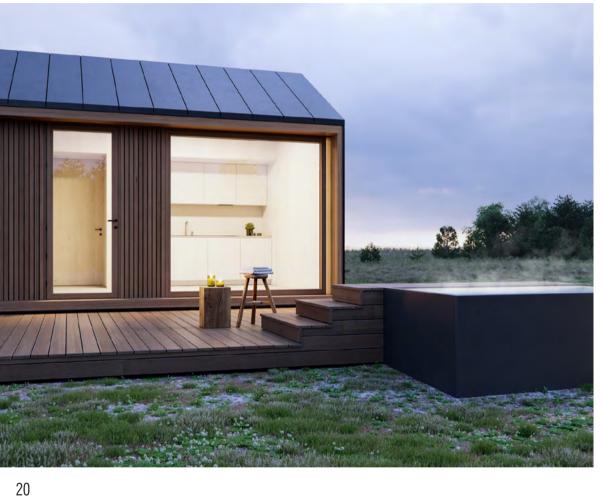

# manta Slope

48 m<sup>2</sup>
Single or double bedroom,
full kitchen, large livingroom,
10 year limited warranty.
Possible extensions and
variety of plans.

Light.
Feel the movement.

# manta Slope

48 m<sup>2</sup>
Bedroom, Living room,
Technical room, WC
10 year limited warranty.
Delivered as one piece.

1200 cm

1200 cm